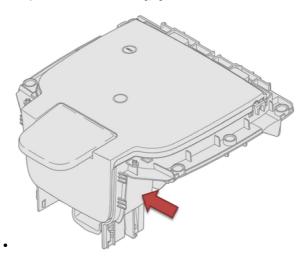

Location of the stickers:

• Complete brewchamber: Front-facing, right side

REMARKS: - 13-11-2013 Initial version