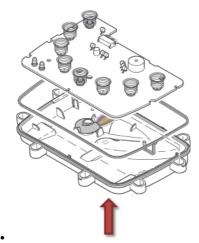

Location of the stickers:

• Complete brewchamber: Front-facing, right side

REMARKS: - 13-11-2013 Initial version