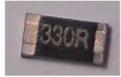

**CURE:**Use the correct resistor to repair the the electronics (Image1).

KO 3303 or 333

OK 330R or 331

**ADDITIONAL INFORMATION:** In case of illegible code on the component check the ohm value with a Tester; if the value is incorrect the coffee grinder does not