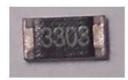

**CURE:**Use the correct resistor to repair the the electronics (Image1).

KO 3303 or 333

OK 330R or 331

**ADDITIONAL INFORMATION:** In case of illegible code on the component check the ohm value with a Tester; if the value is incorrect the coffee grinder does not