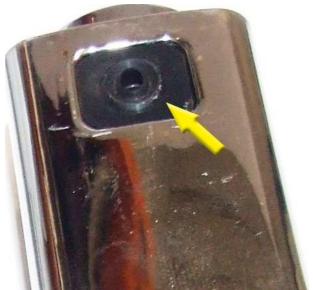

## Cure

You may experience a product leakage that is poured into the dispenser inside the door where the water sensor is positioned, causing the alarm "EMPTY DRIP TRAY" even if it's empty.

**CURE:**Order the part number 421944057391 BLK COF.DISPENS.SEAL V2 MYB9. It's a seal,(Image1), inserted on the machines from s.n. TU901525074781 to avoid the leakage. (Image1)