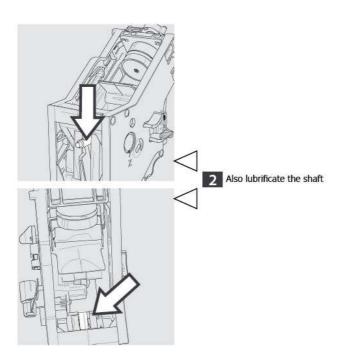

### INFO:

From s.n. TW901615221079 changes the color of the piston of the brew unit from black to gray (Image 1) making it

more recognizable from consumers to perform lubrication, as explained in DFU (Image2). The new code is **421944065811** GRY BREW UNIT 8GR.INT.PISTON GEN.V3 ASSY.