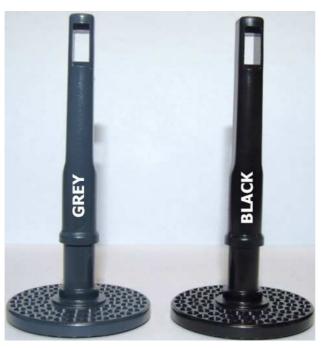

### INFO:

From s.n. TW901615221079 changes the color of the piston of the brew unit from black to gray (Image 1) making it

more recognizable from consumers to perform lubrication, as explained in DFU (Image2). The new code is **421944065811** GRY BREW UNIT 8GR.INT.PISTON GEN.V3 ASSY.

#### Image 1

ADDITIONAL INFORMATION: SERIAL NUMBER (First serial where solution has been implemented in production): From s.n. TW901615221079

 $\textbf{IPM NUMBER} \ (\text{Philips Integrate Problem Management documentation reference number}): \\ \text{None}$ 