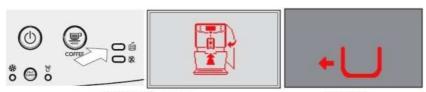

# **Symptom**

Coffee Ground Drawer can not be inserted / does not fit - Minuto and Moltio Family.

# Cure

**Symptom:**Consumer can not remove or insert the Coffee Ground Drawer if the brew unit is not in home position:
- Machine could show error "enter the grounds container" (Image1);
- Consumer can not insert or remove the coffee ground drawer.