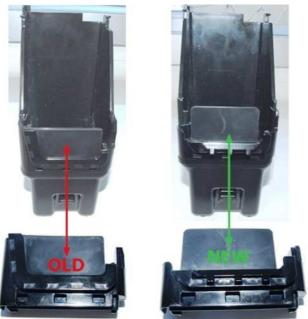

### MOLTIO

**CURE:** From SN TW901618261466 the insert from coffee grounds drawer has been changed to enable the insertion also with the brew unit not in home position. (Image 2)

**ACTION:**Up to SN TW901618261465: in case of above described symptoms, replace the old insert by the new version (Image 2).

Part Code of new insert: 421944063131 - BLK DUMP BOX INSERT V2 NPR

Image 2

SERIAL NUMBER (First serial where solution has been implemented in production): From TW901618261466

 $\textbf{IPM NUMBER} \ (\textbf{Philips Integrate Problem Management documentation reference number):}$ 