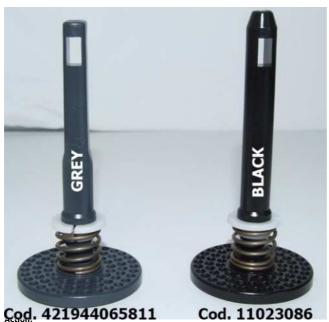

## Cure

CURE:
From WK 15-2016 changes the color of the piston of the brew unit from black to gray (Image 1) making it more recognizable from consumers to perform lubrication.

Image 1

From S.N. TW901546609698 order the cod. 421944065811 GRY BREW UNIT 8GR.INT.PISTON GEN.V3 ASSY. Up to S.N. TW901546609697 order the cod. 11023086 BLK BREW UNIT 8GR.INT.PISTON GEN.ASSY.