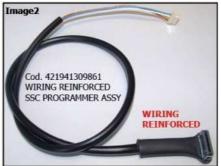

## Cure

**CURE:**To avoid repeated failure to frequent use of the wiring (Image1) it has been created a reinforced wiring (Image2).

Action:
In case of frequent use, order the reinforced wiring (Image2)
Please note: The reinforced wiring does not fit on some machines (Xsmall and Intelia Cappuccino) because inflexibility. For these machines then use the standard wiring (Image1).

Codes: Standard Wiring (Image1): 11010304 421941192471 WIRING SERPROG PROGRAMMER ASSY Reinforced Wiring (Image2): 421941309861 WIRING REINFORCED SSC PROGRAMMER ASSY

ADDITIONAL INFORMATION:
SERTAL NUMBER (First serial where solution has been implemented in production):
None