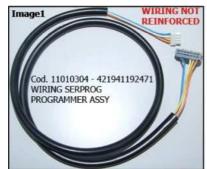

## Cure

**CURE:**To avoid repeated failure to frequent use of the wiring (Image1) it has been created a reinforced wiring (Image2).

Action:
In case of frequent use, order the reinforced wiring (Image2)
Please note: The reinforced wiring does not fit on some machines (Xsmall and Intelia Cappuccino) because inflexibility. For these machines then use the standard wiring (Image1).

Codes: Standard Wiring (Image1): 11010304 421941192471 WIRING SERPROG PROGRAMMER ASSY Reinforced Wiring (Image2): 421941309861 WIRING REINFORCED SSC PROGRAMMER ASSY

ADDITIONAL INFORMATION:
SERTAL NUMBER (First serial where solution has been implemented in production):
None