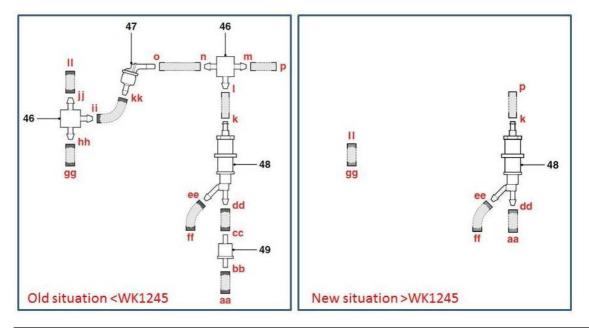

## Reference no.: GDA\_96174

Internal water and steam circuit changed

## Cure

INFO: From WK1245 onwards the water and steam circuit in Senseo Latte and Cappuccino Select applainces has changed. To reduce the complexity of the system some parts have been excluded, not affecting the performance of the appliance. in the new situation the appliance will not vent the steam system into the water comtainer, the bypass valve (Pos. 44 in SLS, Pos. 48 in SCS) will connect directly to the valve outlet, next to the 3-way valve.

| Senseo Latte Select removed:                                                                                                                                                                                                                                                                                                                                                                                                                                                                                                                                                                                                                                                                                                                                                                                                                                                                                                                                                                                                                                                                                                                                                                                                                                                                                                                                                                                                                                                                                                                                                                                                                                                                                                                                                                                                                                                                                                                                                                                                                                                                                              | Senseo Cappuccino Select removed:                                                                                                                        |
|---------------------------------------------------------------------------------------------------------------------------------------------------------------------------------------------------------------------------------------------------------------------------------------------------------------------------------------------------------------------------------------------------------------------------------------------------------------------------------------------------------------------------------------------------------------------------------------------------------------------------------------------------------------------------------------------------------------------------------------------------------------------------------------------------------------------------------------------------------------------------------------------------------------------------------------------------------------------------------------------------------------------------------------------------------------------------------------------------------------------------------------------------------------------------------------------------------------------------------------------------------------------------------------------------------------------------------------------------------------------------------------------------------------------------------------------------------------------------------------------------------------------------------------------------------------------------------------------------------------------------------------------------------------------------------------------------------------------------------------------------------------------------------------------------------------------------------------------------------------------------------------------------------------------------------------------------------------------------------------------------------------------------------------------------------------------------------------------------------------------------|----------------------------------------------------------------------------------------------------------------------------------------------------------|
| Pos. 42 T-piece (2x)     Pos. 43 Venting valve     Pos. 43 Venting valve     Pos. 65 Pos. 90 Pos. 93 Valve     Pos. 90 Pos. 93 Valve     Pos. 90 Pos. 93 Valve     Pos. 90 Pos. 94 Pos. 9 | Pos. 46 T-piece (2x)     Pos. 47 Venting valve     Pos. 47 Venting valve     vsituation, as variables have been changed in length and position to assure |