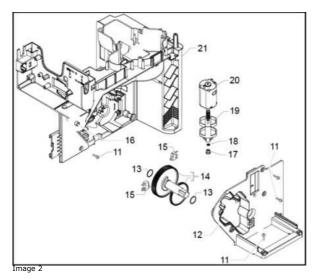

#### INFO:

The customer complain that the brew unit is hard to remove. It can happen that while removing the brew unit, parts of the brew unit or the holder can be broken.

CURE: Up to S/N TW901326365961 change the black ratiomotor mounting plate cover with a new one (part N°12 in Image 1 cod.996530073444 - 17001839). From S/N TW901326365962 the black ratiomotor mounting plate cover has been modified to improve the inserting and the removing of brew unit. In Image 2 the detail of production date of modified part.

Image 1