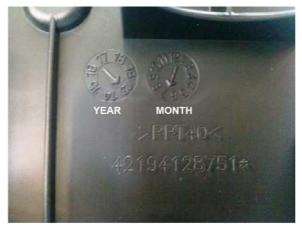

#### INFO:

The customer complain that the brew unit is hard to remove. It can happen that while removing the brew unit, parts of the brew unit or the holder can be broken.

CURE: Up to S/N TW901326365961 change the black ratiomotor mounting plate cover with a new one (part N°12 in Image 1 cod.996530073444 - 17001839). From S/N TW901326365962 the black ratiomotor mounting plate cover has been modified to improve the inserting and the removing of brew unit. In Image 2 the detail of production date of modified part.