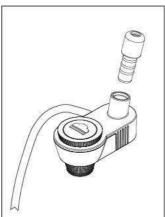

### CURE:

- Up to s/n TW901337465523 the machine has been produced with the old cappuccinatore. In case of breakage or malfunction, you can either replace by the old (code 11028079 or single part indicated in the exploded view) or new cappuccinatore (kit code.421940813051 shown in Image 1 (cappuccinatore + tube inserted ) together with the attached instructions) depending on the preference of the consumer.
- From s/n TW901337465524 on the machine has been produced with the new cappuccinatore. In case of breakage or malfunction, replace by the new cappuccinatore (code 421941301151).

## Image 1

macraction reamet exprains now to remove and clean the new cappuccinatore; this is different from the old version.