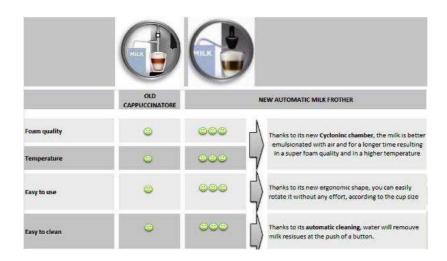

# Overview below details the improvement of the new versus the old cappuccinatore: