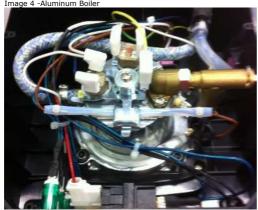

### Cure

INFO: Poemia (Type HD8323-HD8325-HD8327) equip with a different type of boiler.

CURE:
Some version of Poemia (Type HD8323-HD8325-HD8327) are equipped with a different type of boiler: aluminum boiler instead stainless steel boiler.
Pay attention to used the correct exploded views in AYS on appliance repair:
Exploded view E74168 for machine with stainless steel boiler (Image 1). In Image 2 you can see the Stailess Steel Boiler.
Exploded view E71095 for machine with aluminum boiler (Image 3). In Image 4 you can see the Aluminum Boiler.