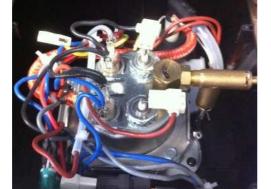

### Cure

INFO: Poemia (Type HD8323-HD8325-HD8327) equip with a different type of boiler.

CURE:
Some version of Poemia (Type HD8323-HD8325-HD8327) are equipped with a different type of boiler: aluminum boiler instead stainless steel boiler.
Pay attention to used the correct exploded views in AYS on appliance repair:
Exploded view E74168 for machine with stainless steel boiler (Image 1). In Image 2 you can see the Stailess Steel Boiler.
Exploded view E71095 for machine with aluminum boiler (Image 3). In Image 4 you can see the Aluminum Boiler.