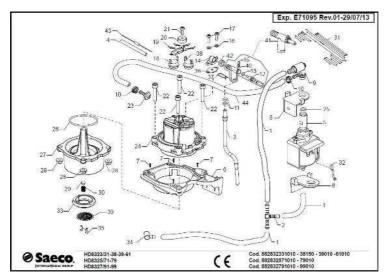

### Cure

INFO: Poemia (Type HD8323-HD8325-HD8327) equip with a different type of boiler.

CURE:
Some version of Poemia (Type HD8323-HD8325-HD8327) are equipped with a different type of boiler: aluminum boiler instead stainless steel boiler.
Pay attention to used the correct exploded views in AYS on appliance repair:
Exploded view E74168 for machine with stainless steel boiler (Image 1). In Image 2 you can see the Stailess Steel Boiler.
Exploded view E71095 for machine with aluminum boiler (Image 3). In Image 4 you can see the Aluminum Boiler.