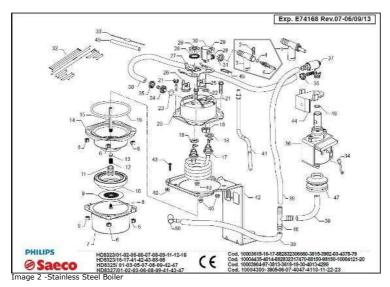

### Cure

INFO: Poemia (Type HD8323-HD8325-HD8327) equip with a different type of boiler.

CURE:
Some version of Poemia (Type HD8323-HD8325-HD8327) are equipped with a different type of boiler: aluminum boiler instead stainless steel boiler.
Pay attention to used the correct exploded views in AYS on appliance repair:
Exploded view E74168 for machine with stainless steel boiler (Image 1). In Image 2 you can see the Stailess Steel Boiler.
Exploded view E71095 for machine with aluminum boiler (Image 3). In Image 4 you can see the Aluminum Boiler.

Image 1- E74168 for Stainless Steel Boiler