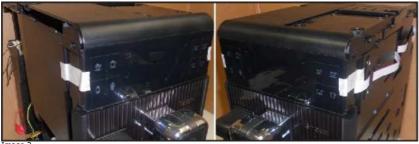

## Cure

 $\ensuremath{\mathsf{INFO}}$  : How to prevent damage of capacitive keyboard flat cables during the repair.

CURE: Every time that it's necessary to access inside the machine, after removing of the two lateral panels, the capacitive keyboard must be fixed on the appliance sides with paper adhesive tape, as shown in the image 1.