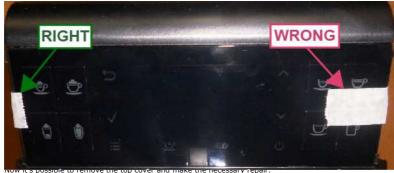

**NOTE**: Take care to not cover keyboard with the tape (see in Image 2).

Remove the tape only after re-assembly of top cover, before re-insert two side panels.