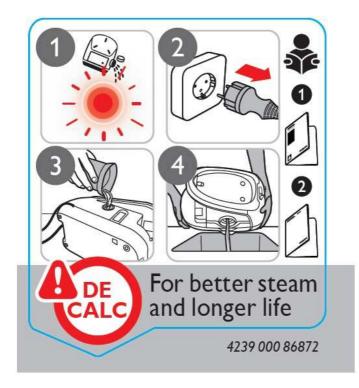

## Reference no.: SDA\_103481

 $\mathsf{GC83xx}$  calc clean light continues flashing and appliance does not heat up.

## Cure

It is possible that consumer does not know the correct way to reset the calc clean light. Below shows the reset method. Please reset the calc clean light and advise the same to consumers.

CALC CLEAN LIGHT RESET METHOD Please follow below instructions carefully to reset the calc clean light. To reset successfully, it is necessary that you have to unplug the power cord (step 2 in below diagram) when the appliance is powered on. It does not work if you switch off the power button first and then unplug.