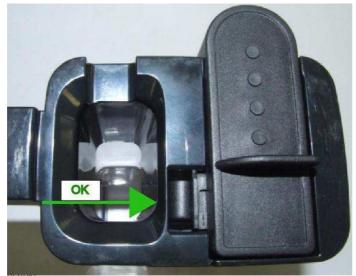

## Cure

INFO: The upper cover part of the milk carafe can be deformed during the milk production by a spillage of steam coming out from the proper path if the slide is not moved completely in the correct position. The problem is caused by an incorrect use of the milk carafe by the customer. The Images 1 and 2 show the cover deformed and the one not deformed.