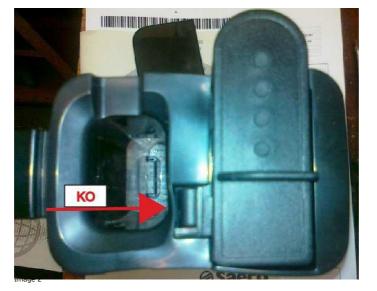

## Cure

INFO: The upper cover part of the milk carafe can be deformed during the milk production by a spillage of steam coming out from the proper path if the slide is not moved completely in the correct position. The problem is caused by an incorrect use of the milk carafe by the customer. The Images 1 and 2 show the cover deformed and the one not deformed.

Image 1

06/03/2014 - Modified S/N for Moltio Capp. (inserted TU901406020200 instead of TW901407020507) 26/02/2014 - First Release