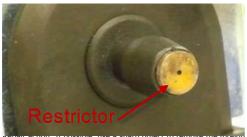

# **CURE**

Scenario 1: Pump inlet water tube kinked

Scenario 2: Pump inlet restrictor blocked

Acpair action. It possible, use a snarp object to remove the foreign material blocking the restrictor opening.

Otherwise, replace the pump assy (Position 16: 4239 021 81341 for GC76xx except GC7610; 4239 021 76211 for GC7610)

Scenario 3: Dosing head blocked

Repair action: Replace the dosing head (Position 2: 4239 026 53721).