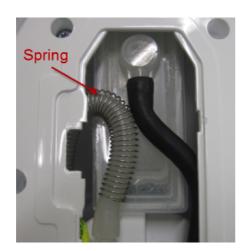

### **REMARK**

Factory has implemented a spring to prevent pump inlet water tube kinked during assembly, effective from product date code 1413. See below photo.