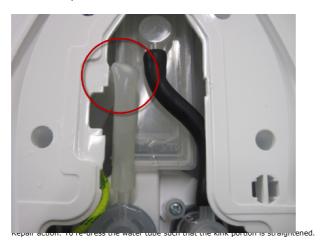

# **CURE**

Scenario 1: Pump inlet water tube kinked

Scenario 2: Pump inlet restrictor blocked

Acpair action. It possible, use a snarp object to remove the foreign material blocking the restrictor opening.