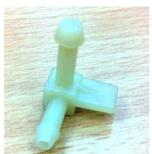

Otherwise, replace the pump assy (Position 16: 4239 021 81341 for GC76xx except GC7610; 4239 021 76211 for GC7610)

Scenario 3: Dosing head blocked

Repair action: Replace the dosing head (Position 2: 4239 026 53721).