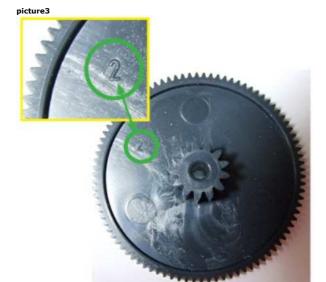

## picture1

2. The gear, pn 14002800, has to be the one with "2" printed on the top (see picture nr 2). Make sure you have the right part, otherwise, order the kit 421941307001

3. Pn 146002800: gear correction.