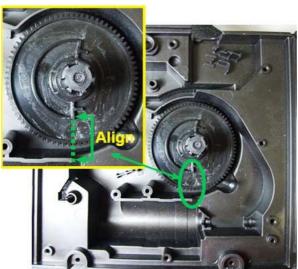

SERIAL NUMBER: Up to TU901415054125 follow the below instructions.

CURE:
Follow the procedure described in the "watery coffee troubleshooting":In case the previous step does not help, the gear motor has to be corrected as shown below
1. pn.11007137: gear correction

## picture1

2. The gear, pn 14002800, has to be the one with "2" printed on the top (see picture nr 2). Make sure you have the right part, otherwise, order the kit 421941307001

3. Pn 146002800: gear correction.