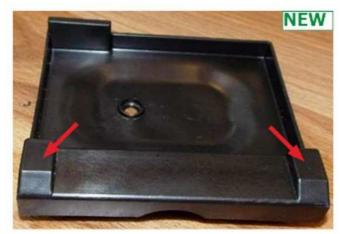

## Cure

INFO: The coffee residues drawer has been improved in order to facilitate the insertion of the Brew Unit into the machine.

CURE: From sn TW901425363901, to facilitate the slide and the clamping of the BU into the appliance, the coffee residues drawer (12NC 421944008911) has been improved by adding two ramps on it (Image 1) .

image1

SERIAL NUMBER: From S.N. TW901425363901

IPM NUMBER: 96211

FAQ NUMBER:
General FAQ published on "How to remove and reinsert the brew group" for Minuto. E38\_MINUTO\_BREWUNIT\_99469

INFORMATION FOR CONSUMER: No