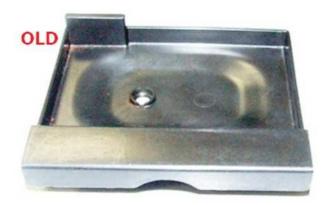

## Cure

INFO: The coffee residues drawer has been improved in order to facilitate the insertion of the Brew Unit into the machine.

CURE: From sn TW901425363901, to facilitate the slide and the clamping of the BU into the appliance, the coffee residues drawer (12NC 421944008911) has been improved by adding two ramps on it (Image 1) .