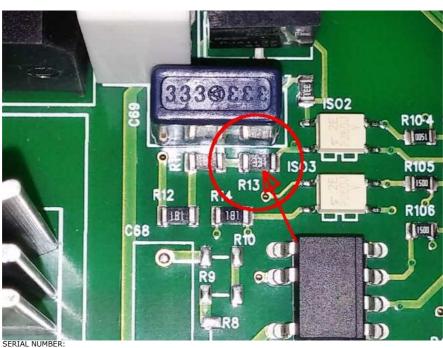

1. If both the grinder motor and the wiring connections are ok proceed as follow:

1. If both the grinder motor and the wiring connections are ok proceed as follow:

Check the R13 resistor (shown in the Images 1) by measuring the resistance (3300) and if found defective "No Ohm value", proceed as follow:

Repair the CPU Board by replacing the R13 resistor with the code 12002020 (996530073852) RESISTOR 1206 330R 5% 0.25W. (Remark: by ordering code 12002020 (996530073852) you get 20 pieces of R13 resistor)

## Image1

IPM NUMBER: 101897

FAQ NUMBER:

INFORMATION FOR CALL CENTER:

INFORMATION FOR CONSUMER: NO

REMARK: 04/09/2014 - First review