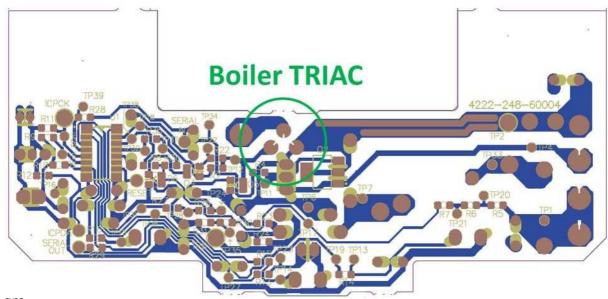

# Cure

INFO:
The cause for the Boiler TRIAC to blow, is likely to be an earth leakage of the boiler, therefore the boiler must be preventively replaced. Please refer to attached image for an overview of the back (solder side) of the PCBA, and the area to inspect.