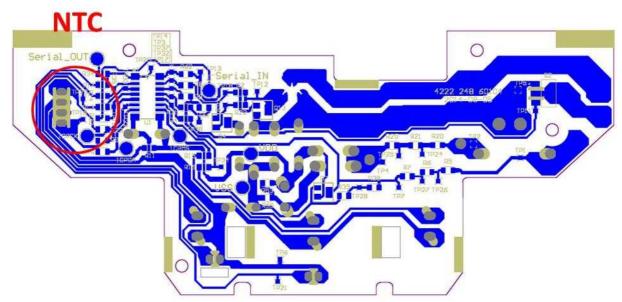

## Cure

INFO: The cause for:

not heating the water, or
not heater the water enough (too cold coffee), or
signalling Boiler too cold (on/off button signaling Water container empty)

Even though the boiler water level sensor / float are OK, can be found in a blown NTC circuit on the PCBA. Please refer to attached image for an overview of the back (solder side) of the PCBA, and the area to inspect.