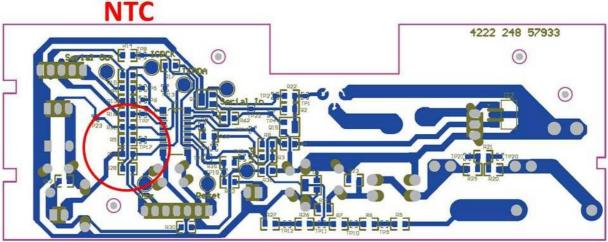

## Cure

INFO: The cause for:

- not heating the water, or
  not heater the water enough (too cold coffee), or
  signalling Boiler too cold (on/off button signaling Water container empty)

Even though the boiler water level sensor / float are OK, can be found in a blown NTC circuit on the PCBA. Please refer to attached image for an overview of the back (solder side) of the PCBA, and the area to inspect.

CURE: Apart from replacing the PCBA

- 422225954981 /A version only422225956311 /B version only

also the NTC

• 422225960501

itself needs to be replaced as this is most likely the cause for the blown NTC circuit.