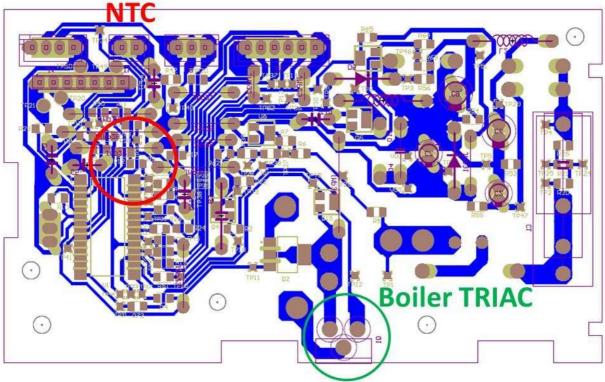

# Cure

INFO: The cause for:

- not heating the water, or
   not heater the water enough (too cold coffee), or
   signalling Boiler too cold (on/off button signaling Water container empty)

Even though the boiler water level sensor / float are OK, can be found in a blown NTC circuit on the PCBA. Please refer to attached image for an overview of the back (solder side) of the PCBA, and the area to inspect.

CURE: Apart from replacing the PCBA (422225951853), also the NTC (422225947301) itself needs to be replaced as this is most likely the cause for the blown NTC circuit.

- REMARKS:
  30-09-2014: Initial version
  08-10-2014: 4222225951853 --> 422225951853