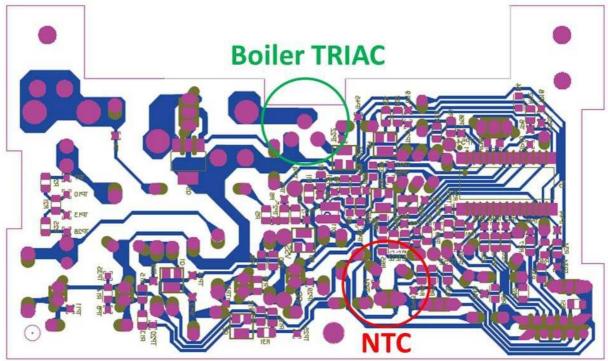

## Cure

INFO: The cause for:

- not heating the water, or
  not heater the water enough (too cold coffee), or
  signalling Boiler too cold (on/off button signaling Water container empty)

Even though the boiler water level sensor / float are OK, can be found in a blown NTC circuit on the PCBA. Please refer to attached image for an overview of the back (solder side) of the PCBA, and the area to inspect.

CURE: Apart from replacing the PCBA (422225958061), also the NTC (422225960501) itself needs to be replaced as this is most likely the cause for the blown NTC circuit.

REMARKS: - 30-09-2014: Initial version - 8-10-2014: 4222225958061 --> 422225958061