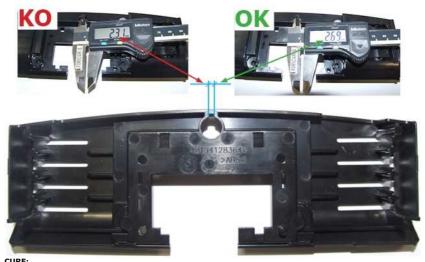

## Cure

**INFO:**In the display support the tolerance of the standby-button hole can interfere with the button and can create a blockage (Image 1). The tolerance's chain of the stand-by button and black display support components can create the issue whenever the dimension of one component interfere with the dimension of the other part. (Image1)