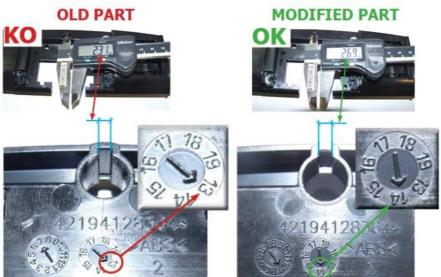

CURE:
Replace the BLK DISPLAY SUPPORT V2 SMR/H-P-T ASSY.. Cod. 421944017321 with date "13" picture 2 with particular modified date "14" (Image2)
(Image2)

ADDITIONAL INFORMATION:
SERIAL NUMBER (First serial where solution has been implemented in production):
None