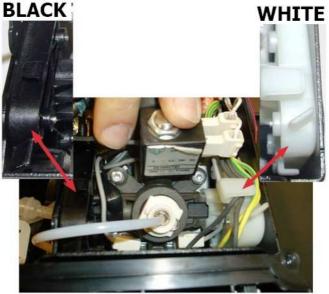

# **Symptom**

White Support boiler in GranBaristo family.

### Cure

 $\textbf{INFO:} From \ serial \ TU901446163585 \ you \ may \ see \ the \ white \ boiler \ support \ (Image1). \ It \ has \ been \ temporarily \ introduced \ to \ counteract \ the \ premature \ wear \ of \ the \ piston \ seals.$ 