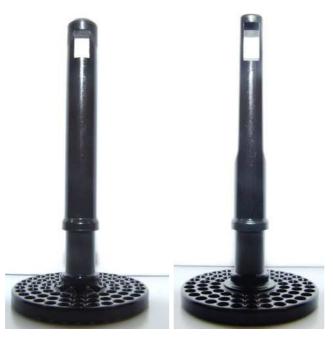

## Cure

INFO: Piston component improved to solve the problem of conveyor occluded.

CURE: Replace the piston, 11003077, 421941154921 (image1), with the new one, code: 421944025621 (image2). (Image1) (Image2)