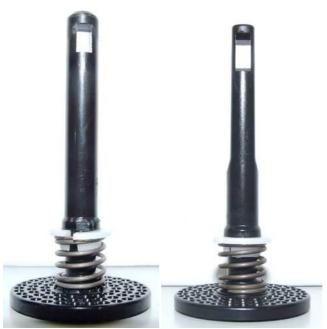

either replace the piston assy 11023086 (BLK 8GR.BREW UNIT NTEGR.PISTON GEN.ASSY.) with the new one 421944029791 (image4). (Image3) (Image4)

SERIAL NUMBER (First serial where solution has been implemented in production):