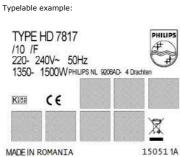

## Cure

INFO:

By accident in **WK1505** the **Romanian** production of the new Senseo II HD7817 models has not been equipped with the Brew Stop functionality. Most likely only the BNL area has received this batch of appliances, but due to grey import, also DACH and French Service Centers can receive this issue.

CURE: Any set returned to the trade will be replaced with a new set. Any set returned to service, produced in **WK1505 in Romania**, needs to be replaced by a new set. Before exchanging the appliance please check if the appliance really does not have the brew stop functionality, as a part of the infected batch has been reworked in the warehouse.