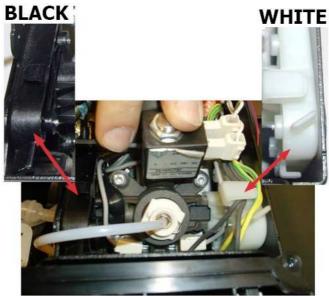

# **Symptom**

White Support boiler in GranBaristo family.

# Cure

INFO: From s.n. TU901446163585 to s.n.TU901510056621 you may see the white boiler support (Image1). It has been temporarily introduced to counteract the premature wear of the piston seals.

CURE:
From s.n. TU901446163585 to s.n.TU901510056620
To replace the white support order only the cod. 421944032332 BLK PISTON UNIT UPPER PART SUPP.V3 CST To replace the black support order only the cod. 421944032331 BLK PISTON UNIT UPPER PART SUPP.V2 CST The 2 parts cannot be switched.