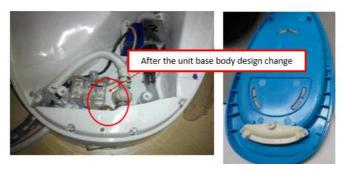

# Products affected: GC66xx

Countries affected: All countries which are selling GC66xx and under repair policy

Root causes:
There was a design change on the unit base body (pos: 43) to exclude the small cylinder pillar (photo as per attached), and Insulation base (pos:55) was subsequently changed to fit into the set in July 2014.

After design change on the unit base body (small cylinder pillar removed) on the left and insulation base after design change on the right.

Service center action:
Service center technicians to cut down the plastic for 5mm, and then the insulation base service part will be able to fit into the unit