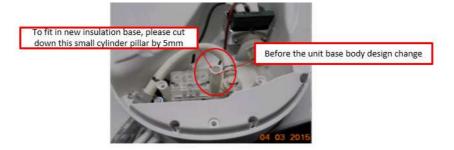

## Cure

Symptom: Service center technicians found that the insulation base (pos: 55) is unable to be fit into unit base body (pos:43) during repair.

# Products affected: GC66xx

Countries affected: All countries which are selling GC66xx and under repair policy

Root causes:
There was a design change on the unit base body (pos: 43) to exclude the small cylinder pillar (photo as per attached), and Insulation base (pos:55) was subsequently changed to fit into the set in July 2014.