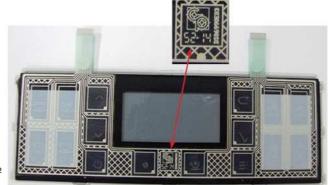

Image1

and replace it with that of the supplier CrossPoint (imagez)

Image2

The spare parts department nave in stock only the keyboard supplier crosspoint. GranBaristo Avanti cod. 421944033481 TRANSP.FRONT CASING S/SCR.V2 CST ASSY GranBaristo cod. 421941301281 TRANSP.FRONT CASING S/SCR.CST ASSY.