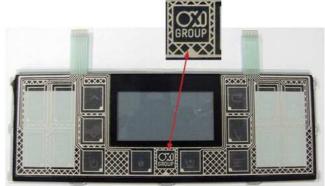

## Cure

INFO:
Potential problematic feature keyboards OXI.

**CURE**: If the customer claims a functional problem of the keys, even if it is not identified by service during repair check, if a keyboard is mounted supplier OXI (image1),

Image1

and replace it with that of the supplier CrossPoint (imagez)

Image2

The spare parts department nave in stock only the keyboard supplier crosspoint. GranBaristo Avanti cod. 421944033481 TRANSP.FRONT CASING S/SCR.V2 CST ASSY GranBaristo cod. 421941301281 TRANSP.FRONT CASING S/SCR.CST ASSY.