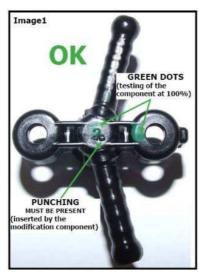

Visual identification of improved connector is possible by the punching on the connector (see image1). All improved connectors will have the visible and tangible punching and two green dots

Code: 421941279742 BLK CONNECTOR FOR PIN BOILER V2 SMR (see image 1)