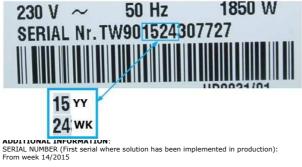

## Cure:

From week 14/2015 the boiler pin connector was improved to avoid leakage (SN relation to production week: image3)

- Action:
  1) In all Minuto machines up to week 13/2015 replace the boiler pin connector by the improved version.
  2) In case you have stock of the old connector, do not use these any more for repair.
  The spare parts order desk will contact you for taking the appropriate action.

(Image 3)

IPM NUMBER (Philips Integrate Problem Management documentation reference number): IPM - 108972