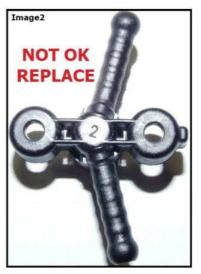

## **Symptom**

Mandatory action: Replace boiler pin connector in all repairs for Minuto family.

## Cure:

From week 14/2015 the boiler pin connector was improved to avoid leakage (SN relation to production week: image3)

- Action:
  1) In all Minuto machines up to week 13/2015 replace the boiler pin connector by the improved version.
  2) In case you have stock of the old connector, do not use these any more for repair.
  The spare parts order desk will contact you for taking the appropriate action.