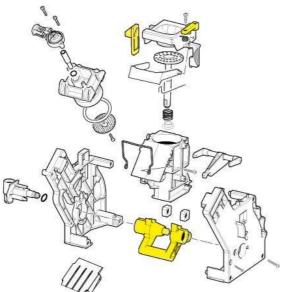

## Cure

INFO:
In order to improve both usability and visibility of the BU we are introducing the BU elbow, the coupling plate and the hopper blocking plate yellow colored (see below Image1). This action will also facilitate the communication with the call center agent during the call helping the user to better and faster identify the parts and follow the instructions in case of difficulties. Image1

n case of replacement of the only yellow parts order:

Cod. 421944051231- YLW BREW UNIT ELBOW SHAFT M5000

Cod. 421944046931- YLW BREW UNIT COUPLING PLATE V2 SMART

Cod. 421944050711- YLW BREWUNIT HOPPER BLOCKING PLATE SMA