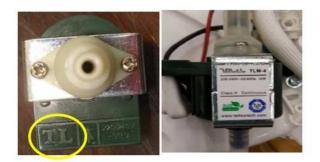

CURE: Replace pump assy (12NC is 996510070245, Blue color pump housing). The improved pump assy is implemented in factory from date code  $\geq$ wk1503.

Please see below identification between old pump assy and new pump assy. Please do not use the old pump. The spare part stocks in Flextronics and Asia Parts Center are already the new pump.

**Old Pump** (Supplier : TL)

**New Pump** (Supplier : jiayin)