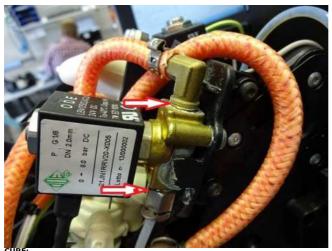

# **Symptom**

Loss water, from the solenoid valve of Granbaristo.

# Cure

INFO:
To avoid leakage due to incorrect assembly of the solenoid valve on GranBaristo (Image1), only the solenoid assembly will be available.

Order the cod. 421944033041 SOLENOID VALVE V2 CST 24V ASSY ( Image 2).