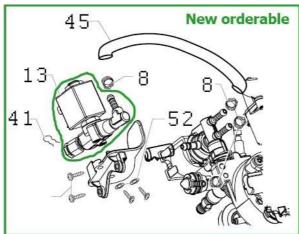

# Cure

INFO:
To avoid leakage due to incorrect assembly of the solenoid valve on GranBaristo (Image1), only the solenoid assembly will be available.

Order the cod. 421944033041 SOLENOID VALVE V2 CST 24V ASSY ( Image 2).