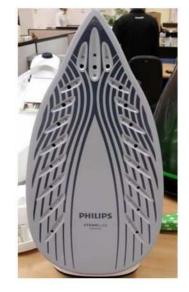

### Service information

### Symptom

### Reference no.: SDA\_112164

Poor soleplate Gliding issue for GC6601 GC6602 GC6605 GC6608 and GC6611

## Cure

Symptom : Poor soleplate Gliding issue for GC6601,GC6602, GC6605,GC6608 & GC6611

Root Cause: Iron Performance issue, " Customer dissatisfy with the device Gliding , iron does not slide along while ironing and does not glide properly"

Solution : Change Non-stick coating soleplate to a Ceramic soleplate

# Note: Only change if GC6601, GC6601, GC6605, GC6608 & GC6611 soleplate Non-stick coating is damaged.

# Non Stick Coating Soleplate (996510070249)



Change Non-stick coating soleplate to a Ceramic soleplate

# Ceramic Coating Soleplate (996510070267)