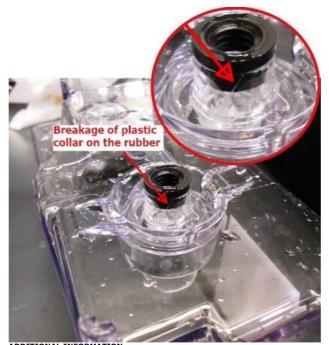

Image1

Actions: Replace affected water tanks. (Crack shown in Image 2)

# Image2

ADDITIONAL INFORMATION: SERIAL NUMBER (First serial where solution has been implemented in production): None

IPM NUMBER (Philips Integrate Problem Management documentation reference number): 117163