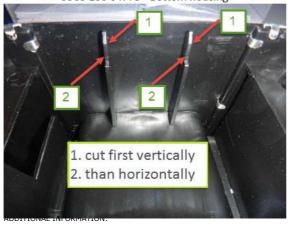

## Cure

The improved bottom housing part 996510064773 used in HD776x does not fit on top housing part 996510064758 used in HD7761 & HD7762.

CURE:

Modify(cut 2 rims, see pictures below) bottom housing part 996510064773 to make it fit again on the 996510064758 used in HD7761 &