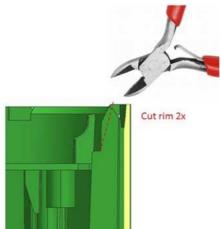

## Cure

The improved bottom housing part 996510064773 used in HD776x does not fit on top housing part 996510064758 used in HD7761 & HD7762.

CURE:

Modify(cut 2 rims, see pictures below) bottom housing part 996510064773 to make it fit again on the 996510064758 used in HD7761 &