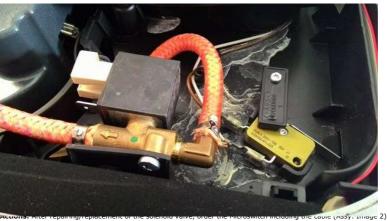

## Cure

List of Symptoms: - Alarm does not show up if Service Door is opened - Alarm "close the service door" is always on (Image 01).

Cure: In all Intelia, Intuita Moltio and Gaggia Naviglio machines a possible leakage of the solenoid valve can cause an oxidation of door microswitch:

Image 01

Code: 421946000111 DOOR MICROSWITCH V3 NPR UL ASSY

 $\ensuremath{\mathbf{IPM}}\xspace$  Management documentation reference number): None

INFORMATION FOR CONSUMER: None

HISTORY: 27/06/2016 - First Release