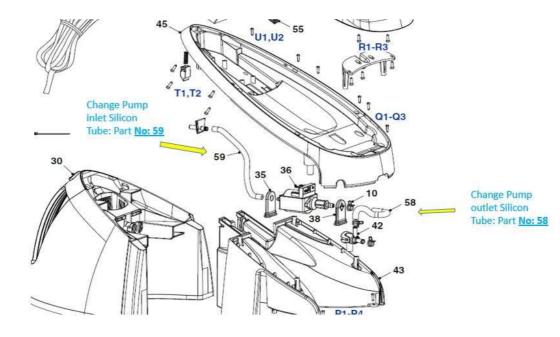

Solution:

By changing the silicon tube, it will absorb the vibration & reduce the Noise level.

Please kindly change both tube to reduce the Noise level as shows in the picture below. > Pump outlet Silicon fiber tube 12NC is 9965 100 75535 (length ~11cm)

> Pump intlet Silicon fiber tube 12NC is 9965 100 75536 ( length  $\sim$  14 cm)