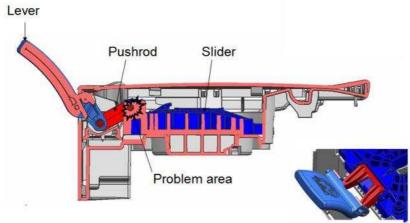

## Cure

INFO:
Consumers who notice that the lid/lever cannot be closed properly any more.
On the returned appliance you can visually see that the top of the lid is not flat any more.
Also the close mechanism is not working as normal.
In some rare cases even the close lid detection can be hampered.
The root cause is that consumers used the wrong podholder (1 cup) in combination with a Cappuccino pod or due to a sticking pod 2 pods end up in the 1 cup podholder, by applying more force then normal the pushrod damages.

# CURE:

Exchange the pushrod 422224761310

Printout consumer care leaflet and sent the attachment 422220003842.pdf with the repaired appliance with this issue. Herewith we can prevent that the same error occurs by educating the consumer.