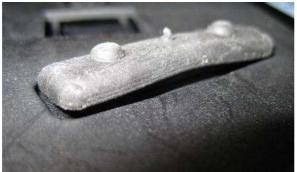

the pump rubber is <del>placed correctly, must be national not as sin</del> xample picture.

2)Put the appliance on the edge of a table with the power cord hanging down.
3)Pull strongly the power cable downwards.
4)Tighten the screw, now the base plate is flat again.
5)Check if the solution provided work.
See picture below for the details.