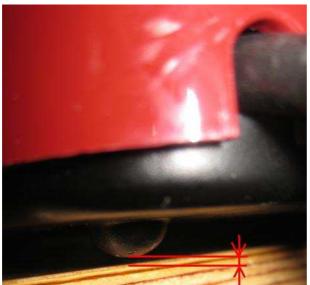

### Cure

Consumers notice that the appliance is wobbling/unstable or Cups are rattling on the drip tray cover.
You can check the stability by feeling if the appliance is stable or in some cases by visual check that the foot closest to the power cord outlet is not touching the surface, see picture.