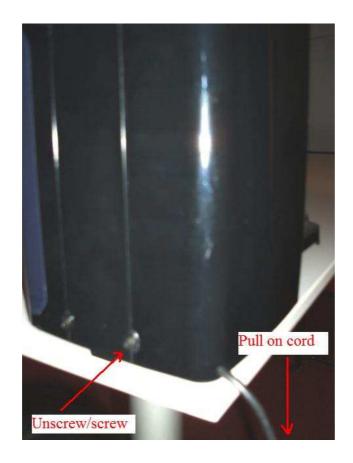

the pump rubber is <del>placed correctly, must be national not as sin</del> xample picture.

2)Put the appliance on the edge of a table with the power cord hanging down.
3)Pull strongly the power cable downwards.
4)Tighten the screw, now the base plate is flat again.
5)Check if the solution provided work.
See picture below for the details.