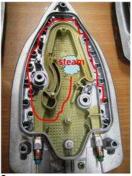

Info:
As shown in path (see red line), steam is directed from one side of the soleplate. This maximizes the steam amount boost in shortest amount of time. However, in vertical refreshing, steam is seen visually coming more from one side of the soleplate.