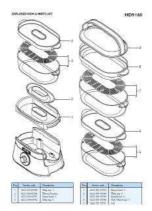

## Cure

INFO

INFO
Complaint: the steamer lid handle is broken.
Models: HD9160
Service part: Lid
Service code: 4222 459 45797
Page Q is EMA

Pos: 9 in SMA

CURE

Infective Production nr (Year/week nr)
Year / week nr before week 1014 are infected and need to replace by lid after production week 1015.
From week 1016 the improved lid (stronger material) is available at DHL.

### General Description:

Complain; the steamer lid handle is broken.

Models: Service part: Service code: Pos: HD9160 Lid 4222 459 45797

Infective Production nr (Year/week nr)

Year / week nr before week 1014 are infected and need to replace by lid after production week 1015. From week 1016 the improved lid (stronger material) is available by DHL.

### Solution:

The material of the lid is improved (<wk 1015) and can be used under normal conditions. Sent the consumer a new improved steamer lid 4222 459 45797.