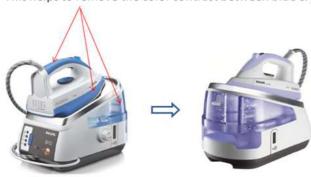

### Cure

INFO: The  $\underline{\text{blue}}$  soleplate cover used in GC8220 is no longer available.

CURE:
The closest alternative available is the <u>purple</u> cover.
The purple cover however creates an undesirable color contrast against the blue color in the rest of the product.
To prevent the color contrast, please change the purple cover together with purple inlay & purple water tank. Service code of Purple cover: 4239 026 30450
Service code of Purple inlay: 4239 026 30460
Service code of Purple water tank: 4239 021 46670

REMARK: The purple parts are in fact used in GC8325. You can refer to GC8325 service manual.

Change inlay, cover & water tank to purple.

This helps to remove the color contrast between blue & purple.