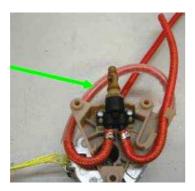

### CURE

Incanto and Royal: Insert a new longer tube (L= 290 mm; part code: 11001208) from boiler to boiler's pin positioning it correctly as shown in the image 1 and 2 in order to avoid the bending, and add a protective sheath (code 11010624).