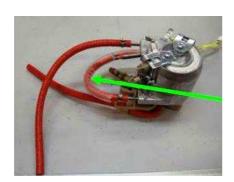

### CURE

Incanto and Royal: Insert a new longer tube (L= 290 mm; part code: 11001208) from boiler to boiler's pin positioning it correctly as shown in the image 1 and 2 in order to avoid the bending, and add a protective sheath (code 11010624).