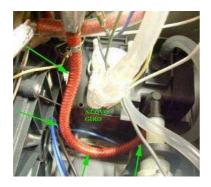

Royal Professional: Insert a new red tube (L = 240 mm; part code: 11000756) from pump to boiler positioning it correctly in order to avoid bending, and insert also a new transparent tube (L = 200 mm; part code: 9972.166) from the safety valve to the discharge in the drip tray as shown in the picture 3.