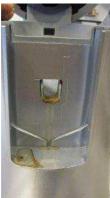

# **Symptom**

Coffee leakage behind the spout

## Cure

INFO: From the initial Fast Feedback it has come to our attention that some Senseo Viva Café appliances suffer from coffee leakage behind the spout. The rootcause for the leakage was traced back to the coffee collector, in some cases the coffee can leak behind the spout.