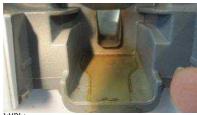

# **Symptom**

Coffee leakage behind the spout of Senseo Quadrante

#### INFO:

From the initial Fast Feedback it has come to our attention that some Senseo Viva Café appliances suffer from coffee leakage behind the spout. The rootcause for the leakage was traced back to the Pod Holder(s), the mounting of the plastic plate in the metal supports appears to be more critical than expected (though within specification).

Remove the collector and spout, and clean the stained surfaces of the appliance thoroughly. Supply new Pod Holders (1 & 2-cups)

Supply a new collector (4222 247 61280, on stock >WK1125) with the appliance, the new collector in combination with the pad holders will make sure no more leakage can occur. Do not replace the pod holders anymore.