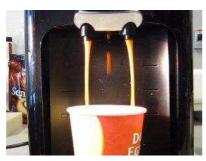

# **Symptom**

Coffee leakage behind the spout of Senseo Quadrante

#### INFO:

From the initial Fast Feedback it has come to our attention that some Senseo Viva Café appliances suffer from coffee leakage behind the spout. The rootcause for the leakage was traced back to the Pod Holder(s), the mounting of the plastic plate in the metal supports appears to be more critical than expected (though within specification).