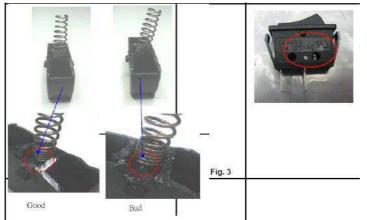

### Products affected:

GC8510, GC8520, GC8560, GC8565 with production week code: Wk1009-Wk1016

<u>Cause</u>: Intermittent connection on power-switch resulting in no close connection on switches. Product after affected production week 100% re-worked.

**<u>Cure</u>**: Replace Display Panel printed assy (Position 47). In this manner, affected switch module replaced.

GC8510 4239 021 50421

GC8520 4239 021 57031

GC8560 4239 021 57121

GC8565 4239 021 50601