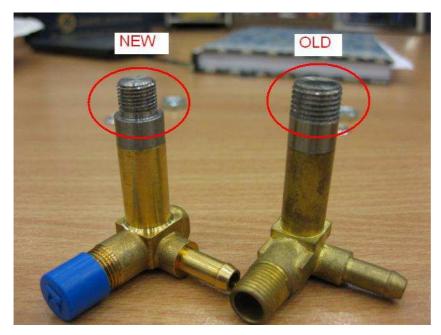

New electro-valve with improved design is introduced since 2010 July 23. The new part can be identified via the date code on the component body. Refer below picture.

In addition, below picture shows the difference between the new part & the old part.

# HISTORY:

10 Nov 2010: Add picture showing difference between new & old part.