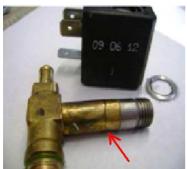

### Cure

INFO:

Cracks at boiler electro-valve will lead to steam/water leakage. The crack is the resultant of torsion stress during assembly process.

Please replace the defective electro-valve. Service code: 4239 017 10901.