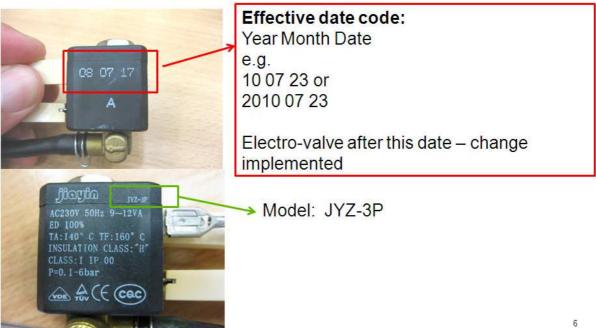

New electro-valve with improved design is introduced since 2010 July 23. The new part can be identified via the date code on the component body. Refer below picture.

In addition, below picture shows the difference between the new part & the old part.