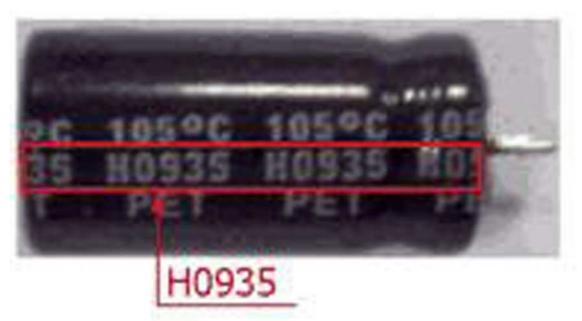

CURE: If on the Systronic's power board there is in the position mentioned below (image 2) the capacitor  $330\mu F$  50V, of supplier Nichicom (image 3) that has the initials "H0935" (image 4), replace the board. Check also your spare part stock.