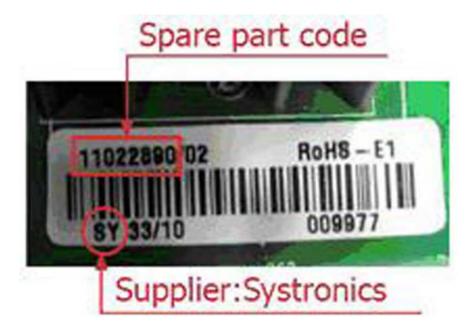

## Cure

Problem with power board of supplier Systronics, "SY", that can cause different kind of functional symptoms to Xsmall, Odea Go, Talea, Syntia Cappuccino and Gaggia Unica espresso lines. To identify the supplier of the board, check the data label on the board (image 1).