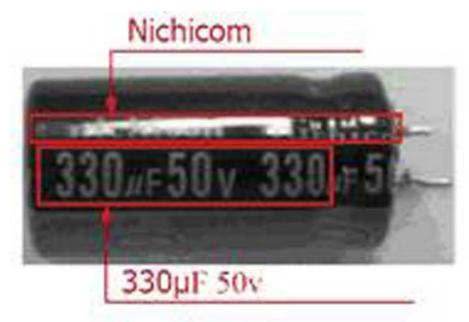

CURE: If on the Systronic's power board there is in the position mentioned below (image 2) the capacitor  $330\mu F$  50V, of supplier Nichicom (image 3) that has the initials "H0935" (image 4), replace the board. Check also your spare part stock.